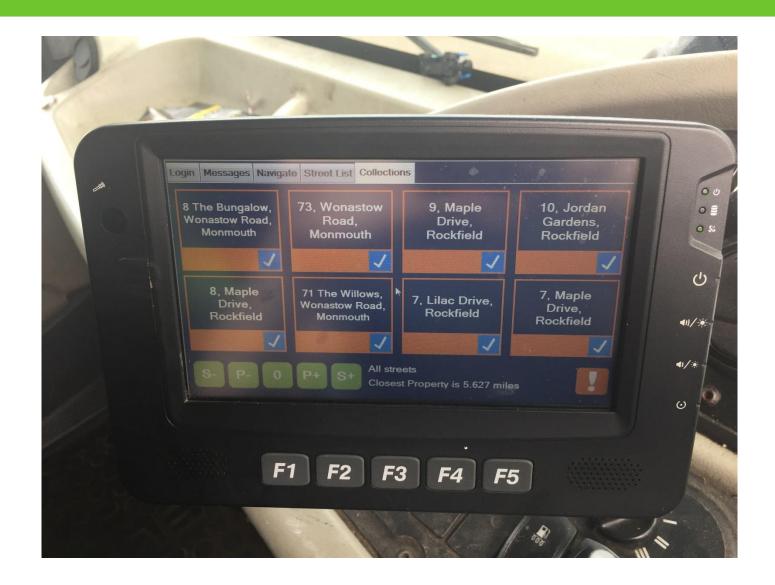

## In-cab system

- Displays all properties on collection round
- Displays the 8 nearest properties to the location of the vehicle
- Displays assisted collections/extra allocations/other info