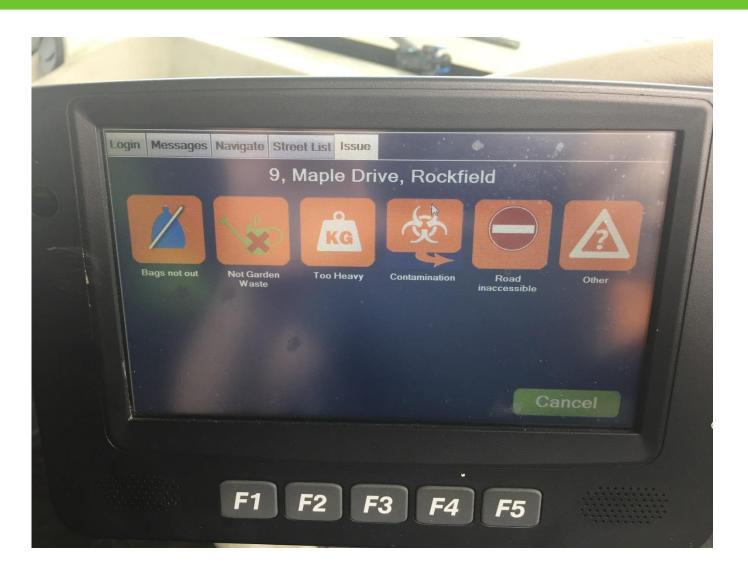

## In-cab system

- Allows crews to report on any property or street on their round
- Reports can be on non-presented waste, contamination in recycling, heavy bags...
- Crews can report in real time back to the office/customer